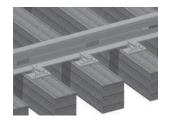

## 922 CONTROLLER & HEATING ELEMENTS

## **FEATURES & BENEFITS**

- Microprocessor based control module features the same logic as our Gas Hot Air blowers
- Available in a wide range of voltages
- Up to 12 switches can be protected with one cabinet
- High/low operation allows the unit to go into half wave setting to save electricity when a programmable rail temperature set point is reached
- Units can be turned on locally, by dispatch thru a contact closure, by snow detection, or by Rail-NET®
- Fault detection to disable output upon heating element circuit failure
- Single ended elements with plugs for quick disconnect available in various lengths, wattages, and voltages
- Many common sizes of heating elements ship from stock
- Compatible with Rail-NET® and other remote monitoring systems