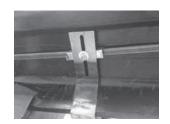

## 922 CONTROLLER & HEATING ELEMENTS

## **FEATURES & BENEFITS**

- Microprocessor based control module features the same logic as our Gas Hot Air blowers
- Available in a wide range of voltages
- Up to 12 switches can be protected with one cabinet
- High/low operation allows the unit to go into half wave setting to save electricity when a programmable rail temperature set point is reached
- Units can be turned on locally, by dispatch thru a contact closure, by snow detection, or by Rail-NET®
- Fault detection to disable output upon heating element circuit failure
- Single ended elements with plugs for quick disconnect available in various lengths, wattages, and voltages
- Many common sizes of heating elements ship from stock
- Compatible with Rail-NET® and other remote monitoring systems