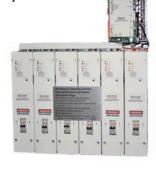

## 922 CONTROLLER & HEATING ELEMENTS

## **FEATURES & BENEFITS**

- Microprocessor based control module features the same logic as our Gas Hot Air blowers
- Available in a wide range of voltages
- Up to 12 switches can be protected with one cabinet
- High/low operation allows the unit to go into half wave setting to save electricity when a programmable rail temperature set point is reached
- Units can be turned on locally, by dispatch thru a contact closure, by snow detection, or by Rail-NET®
- Fault detection to disable output upon heating element circuit failure
- Single ended elements with plugs for quick disconnect available in various lengths, wattages, and voltages
- Many common sizes of heating elements ship from stock
- Compatible with Rail-NET® and other remote monitoring systems