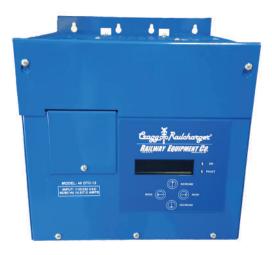

## DTC CRAGG RAILCHARGER®

## **FEATURES & BENEFITS**

- Tension clamp AC main terminals
- Convection cooled
- Operating temperature -40° C to 70° C
- Wall mounted or rack mounting kit
- Microprocessor controlled

- 20 x 20 OLED displays voltage, current, temperature and settings
- Adjustable current limit: 100-50%
- -/+ 1% voltage regulation
- < 1 volt peak to peak output ripple</li>
- Meets AAR/AREMA specifications
- Integrated voltage monitor measures voltage of entire battery bank and provides alarming when voltage is outside of control limits
- Compatible with battery cell monitor to measure voltages of individual battery cells and provide alarming when outside of control limits
- Two year warranty