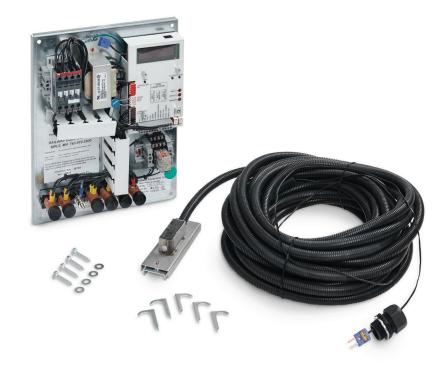

## PAN HEATER CONTROLLER

RECO (Railway Equipment Company) has been manufacturing safe and reliable products for freight and transit railroads since 1980. We are dedicated solely to the railway business and no other.

## > FEATURES

- Protect switch rods, hot box detectors, dragging equipment detectors
- Available in multiple lengths, voltages and wattages
- LED status indicators
- Input power has a 240 VAC with 20 Amp AAR connection
- Control on signal has a 120 VAC AAR connection
- 3 3A AGC fuses protect the Control Module: 120/240 VAC, 240 VAC and Output 1

## >> BENEFITS

- Panel ready to mount in Bungalow
- Two-year warranty