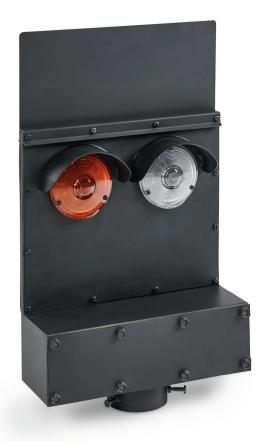

## SIGNAL P LIGHTS

## > FEATURES

- Proven regulated high output LED light source
- 1, 2, 3 or 4 single or double-sided lights
- Five different colors (RED, AMBER, GREEN, WHITE, BLUE)
- Rugged painted steel package with optional mounting stand