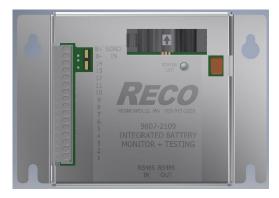

## Integrated Battery Monitoring & Testing

The Integrated Battery Monitoring & Testing is a multi-functional device used with an SMC Battery Charger. When this device is installed to the charger, it has the capabilities to monitor and test a battery bank. The user has the ability to set up monthly testing for the batteries. This device is a cell monitor, current coil, and a load bank all in one small package.

- The device can be easily installed to the SMC Battery Charger through the use of the RS485 ports
- 1-12 battery cells can be connected to the device
- This device is constantly checking/monitoring the status of the battery cells and will report when there is a bad cell
- The current coil is rated to ±80 Amps when monitoring the battery bank current
- $\bullet$  The device has an internal  $5\Omega$  resistive load that can be switched on during testing
- Monthly testing can be set up to test the health of the batteries oThis will let the user know if there are any bad cells