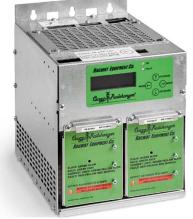

## Integrated Battery Monitoring & Testing

The Integrated Battery Monitoring & Testing is a multi-functional device used with an SMC Battery Charger. When this device is installed to the charger, it has the capabilities to monitor and test a battery bank. The user has the ability to set up monthly testing for the batteries. This device is a cell monitor, current coil, and a load bank all in one small package.

- The device can be easily installed to the SMC Battery Charger through the use of the RS485 ports
- 1-12 battery cells can be connected to the device
- This device is constantly checking/monitoring the status of the battery cells and will report when there is a bad cell
- The current coil is rated to ±80 Amps when monitoring the battery bank current
- $\bullet$  The device has an internal  $5\Omega$  resistive load that can be switched on during testing
- Monthly testing can be set up to test the health of the batteries oThis will let the user know if there are any bad cells