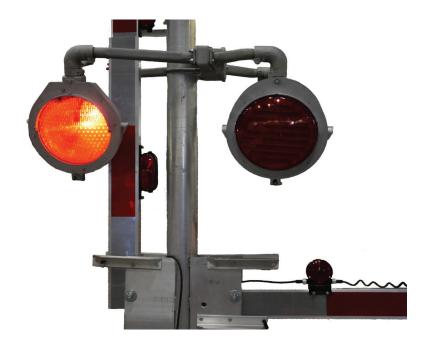

## 12" FLASHER WITH LIGHT OUT DETECTION

RECO (Railway Equipment Company) has been manufacturing safe and reliable products for freight and transit railroads since 1980. We are dedicated solely to the railway business and no other.

## FEATURES

- LED replacement for incandescent crossing flashers that has one LED per side of adjustable lamination levels
- Light out detection on LED board to alert railroad upon failure
- Directional detection to ensure flasher is perpendicular to roadway

## >> BENEFITS

- Integrates with automated crossing test system
- Lower in rush current to prevent premature relay failures