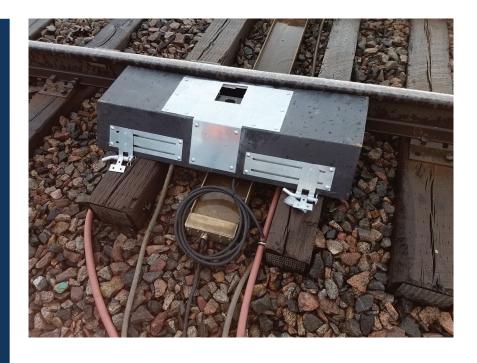

## HOT BOX DETECTOR PACKAGE

RECO (Railway Equipment
Company) has been
manufacturing safe and
reliable products for freight
and transit railroads since
1980. We are dedicated
solely to the railway business
and no other.

## >> FEATURES

- Fiberglass covers with heated steel insert surrounding the scanner opening
- High wattage pan heater underneath the scanner to melt snow and prevent any refreezing
- Control via snow detection, dispatch or local
- Optional rail temp control
- Available in single and multiple track configurations
- Fiberglass center cover to prevent any snow build up between the rails
- Optional pan heater for dragging equipment detector keeps snow and ice from interfering with operation