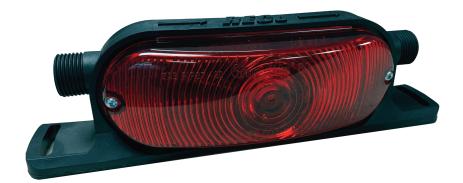

# EZ GATE® LED LOW PROFILE GATE LAMP

Railway Equipment Company (RECO) has been manufacturing safe and reliable products for freight and transit railroads since 1980. We are dedicated solely to the railway business and no other.

## FEATURES

- Fully compatible with our exclusive three-pin socket connections allowing easy connections for flashing left, flashing right or steady
- Assemblies are made of injection-molded, fiberglass-reinforced, high strength plastic
- Provide absolute electrical insulation
- Low power consumption
- Low in rush
- 18 8 V operating voltage

### >> BENEFITS

• Provides the proven reliability of our regulated, high output twin LED light source in a low profile package